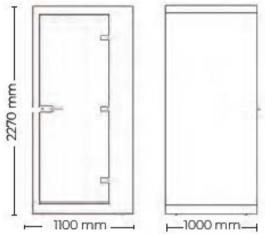

#### **PRODUCT RANGE**

Small W110xD100 X H227 cm

Z W140xD100 x H227 cm

W140 x D140 X H227cm

Large W220 xD120 xH227cm