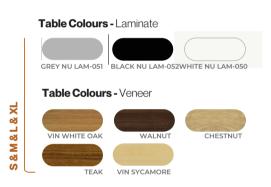

STANDARD

- •Customized "MAX CALMA" Door Sill-Stainless Steel
- With Castors / Levelling Feet\*

- •Fixed and Height Adjustable Table Options with Laminate or Veneer Table Top.
- · Stool for S
- •Desktop Socket USB + USB-C