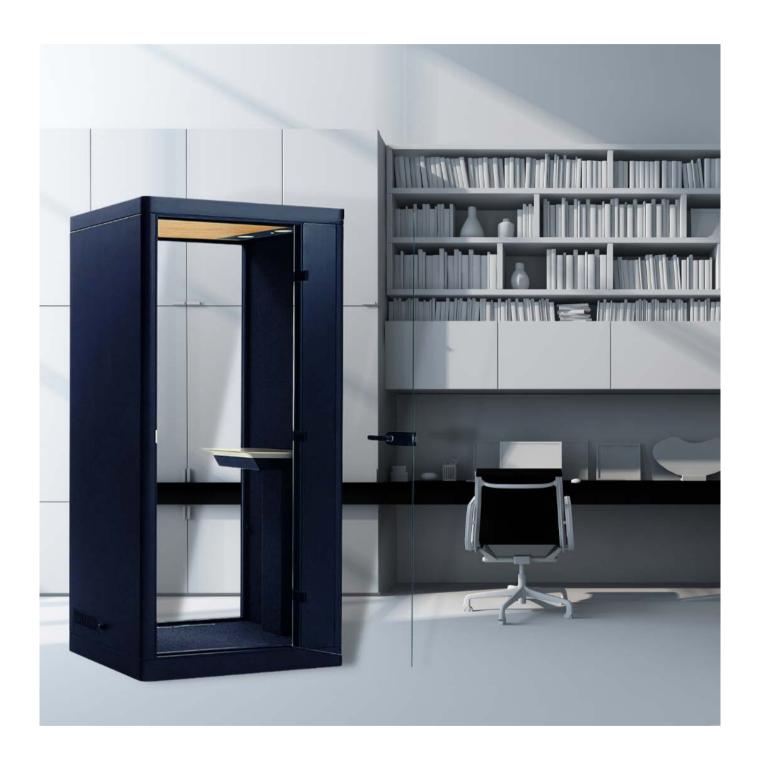

### **Comfort and Privacy**

Max Calma is truly a mobile workspace for comfort and privacy, and a modular system that offers top-level sound insulation.

## WE HAVE CREATED THE MOST COMFORTABLE AND PRIVATE SMALL WORKSPACES FOR YOU.

Max Calma creates a functional space for private calls, video conferences, touchdown teamwork, short time meetings, concentrated working or just resting. A sound-isolated workspace, Max Calma cuts down noise and reduces rush in open-plan offices, common spaces, hotels or terminals.

### Replacing Phone stress with Harmony & Peace!

Max Calma S is a perfect workplace for private confidential phone and video calls. This stylish, sophisticated and affordable phone booth is perfect for any office setting, bringing a token of peace and quiet for those important calls.