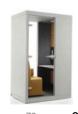

Dimmable Light Control

Height Adjustable Desk with USB + USB-C

Acoustic Foam Walls

Efficient Ventilation System

#### **PRODUCT RANGE**

Small W110xD100 X H227 cm

Z W140xD100 x H227 cm

W140 x D140 X H227cm

Large W220 xD120 xH227cm