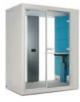

### Replacing Phone stress with Harmony & Peace!

Max Calma S is a perfect workplace for private confidential phone and video calls. This stylish, sophisticated and affordable phone booth is perfect for any office setting, bringing a token of peace and quiet for those important calls.

The best solutions should be flexible and inexpensive to implement, and this is exactly what the Max Calma S provides.

- •Dimmable Ceiling Light Control
- ·Acoustic Felt Ceiling and Side Wall
- •Front and Back Wall: Flame Retardant Acoustic Foam (BS 5852 Part 2) covered with Camira Era Fabric
- · Efficient ventilated air exchange
- •Ready for Top Ceiling Connector
- ·Integral Carpeted Floor