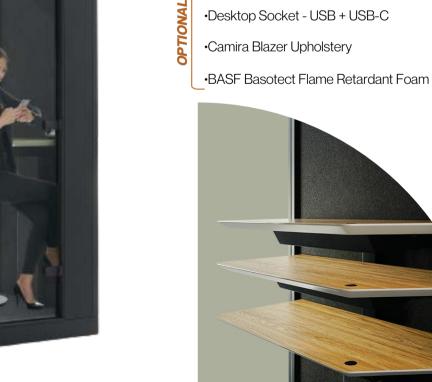

STANDARD

- •Customized "MAX CALMA" Door Sill-Stainless Steel
- With Castors / Levelling Feet\*

- •Fixed and Height Adjustable Table Options with Laminate or Veneer Table Top.
- · Stool for S
- •Desktop Socket USB + USB-C

The best solutions should be flexible and inexpensive to implement, and this is exactly what the Max Calma S provides.

- •Dimmable Ceiling Light Control
- ·Acoustic Felt Ceiling and Side Wall
- •Front and Back Wall: Flame Retardant Acoustic Foam (BS 5852 Part 2) covered with Camira Era Fabric
- · Efficient ventilated air exchange
- •Ready for Top Ceiling Connector
- ·Integral Carpeted Floor