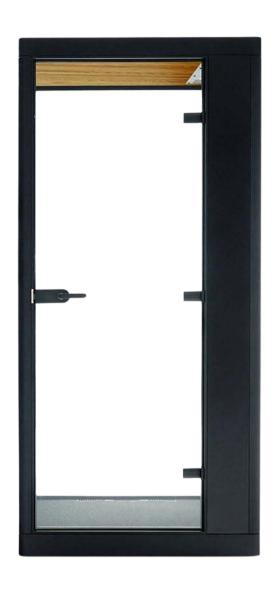

### Replacing Phone stress with Harmony & Peace!

Max Calma S is a perfect workplace for private confidential phone and video calls. This stylish, sophisticated and affordable phone booth is perfect for any office setting, bringing a token of peace and quiet for those important calls.

The best solutions should be flexible and inexpensive to implement, and this is exactly what the Max Calma S provides.

- •Dimmable Ceiling Light Control
- ·Acoustic Felt Ceiling and Side Wall
- •Front and Back Wall: Flame Retardant Acoustic Foam (BS 5852 Part 2) covered with Camira Era Fabric
- · Efficient ventilated air exchange
- •Ready for Top Ceiling Connector
- ·Integral Carpeted Floor

STANDARD

- •Customized "MAX CALMA" Door Sill-Stainless Steel
- With Castors / Levelling Feet\*

- •Fixed and Height Adjustable Table Options with Laminate or Veneer Table Top.
- · Stool for S
- •Desktop Socket USB + USB-C