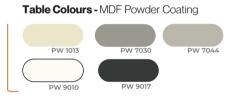

#### **PRODUCT RANGE**

Small W110xD100 X H227 cm

Z W140xD100 x H227 cm

W140 x D140 X H227cm

Large W220 xD120 xH227cm

STANDARD

- •Customized "MAX CALMA" Door Sill-Stainless Steel
- With Castors / Levelling Feet\*

- •Fixed and Height Adjustable Table Options with Laminate or Veneer Table Top.
- · Stool for S
- •Desktop Socket USB + USB-C