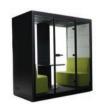

STANDARD

- •Customized "MAX CALMA" Door Sill-Stainless Steel
- With Castors / Levelling Feet\*

- •Fixed and Height Adjustable Table Options with Laminate or Veneer Table Top.
- · Stool for S
- •Desktop Socket USB + USB-C